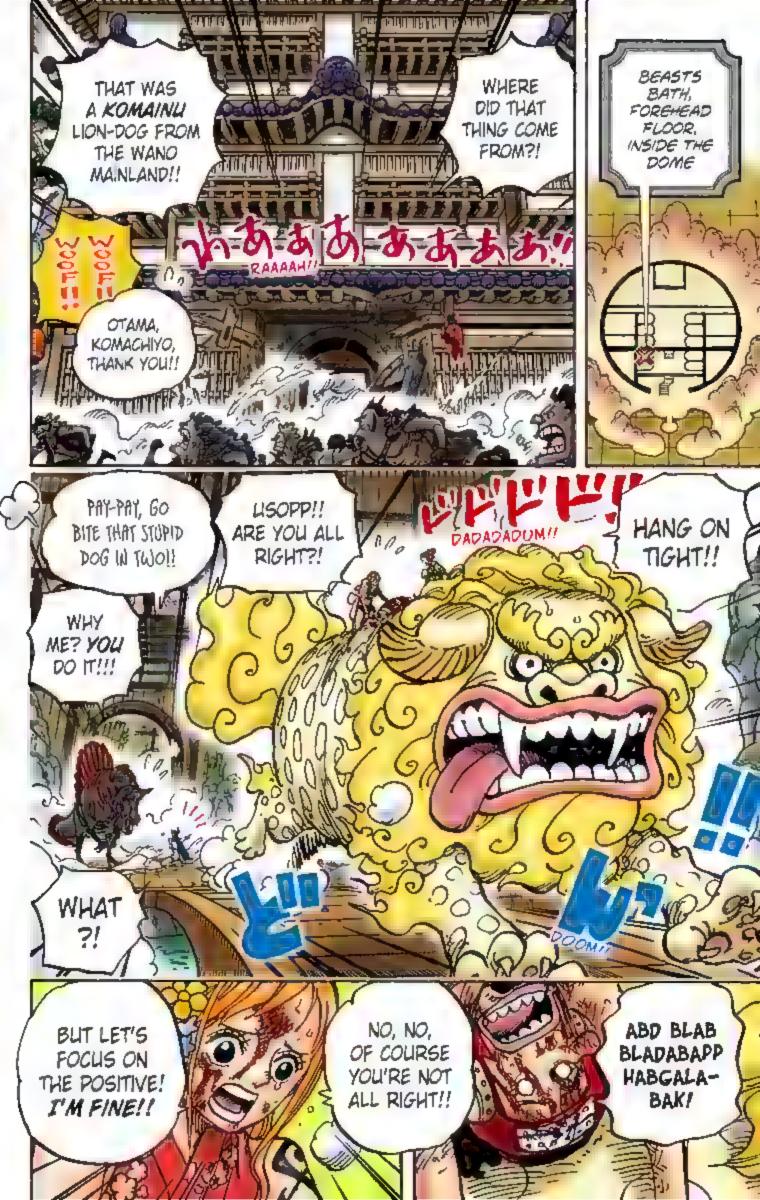

--Tsubocchi

A: Okay. I'm Good at this!

Q: When Komachiyo and Otama saved Usopp, he said, "Abd blab bladabapphabgalabak!" (in chapter 996). Is it possible that he's saying "Who do you think I am?!" Anyway, I'm glad that Nami's all right!!